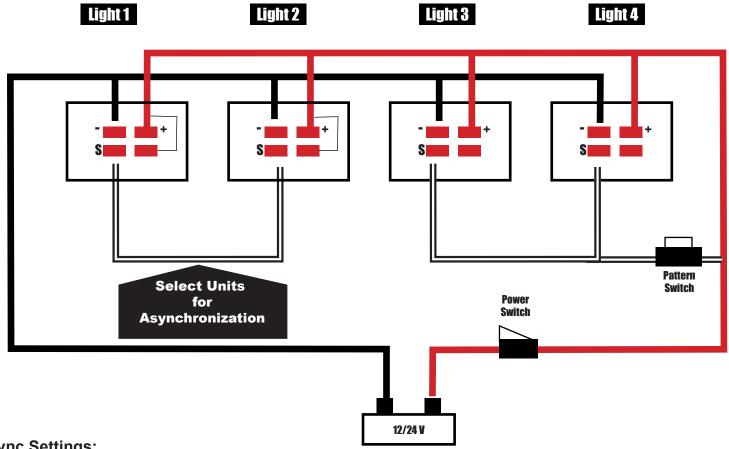

## **3 Wire Asynchronization Wiring Diagram**

## **CA 6083**

Red: Anode , Live, Power White: Synchronisation Black : Earth, Negative Pole

## Sync Settings:

- **1.** Connect all the positive (Red) wires of all lamps, connect all the negative (Black) wires of all lamps, connect all the sync wires of all lamps.
- **2.** Connect the positive (Red) wires and negative (Black) wires of one lamp to the power supply, connect the sync wire with the positive wire after 2.5 seconds, then all the lamp will back to the first flash pattern. Then all the lamp will be synced.
- **3.** Connect the Asynchronisation (White) wire to the power wire after 0.5 seconds, all the lamp will change and keep asynchronisation